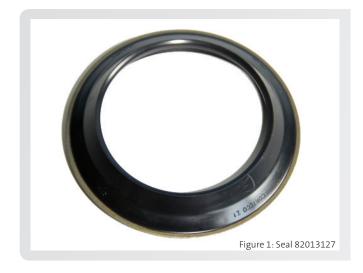

## SEAL 82013127 / KIT 19018275

Seal 82013127 is from now on only available as a single product. Kit 19018275 is no longer available, as spring 19016744 has been taken out of range.

Don't take a risk – Choose Corteco original quality.