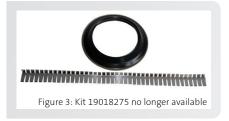

## SEAL 82013127 / KIT 19018275

Seal 82013127 is from now on only available as a single product. Kit 19018275 is no longer available, as spring 19016744 has been taken out of range.

Don't take a risk – Choose Corteco original quality.