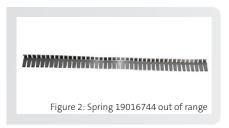

## SEAL 82013127 / KIT 19018275

Seal 82013127 is from now on only available as a single product. Kit 19018275 is no longer available, as spring 19016744 has been taken out of range.

Don't take a risk – Choose Corteco original quality.