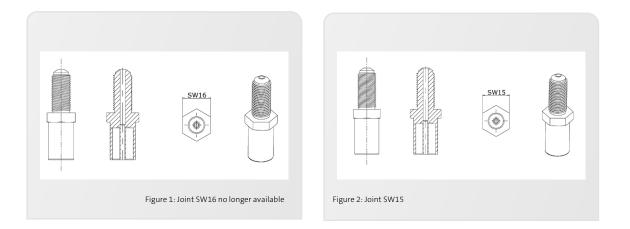

## Range adaptation JOINT DIMENSION CHANGE

Due to the re-engeneering of the production line at manufacturer level, the joint "SW16" dimension is no longer available.

Joint SW 16 in brake hoses 19018740 and 19018748 have been replaced with joint SW 15. This insure that the brake hoses have the same characteristics as before.